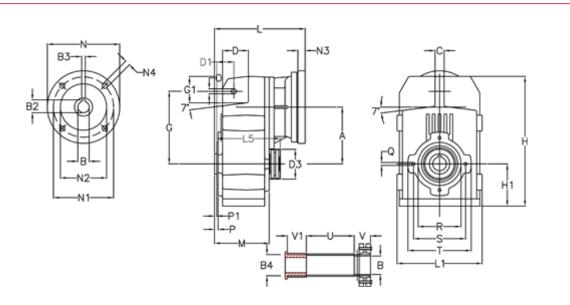

## **Measures**

| A = 112.50 | D1 = 35.0 | 15 = 159.5 | P1                                  | = 3.0   | V = 41  |
|------------|-----------|------------|-------------------------------------|---------|---------|
| B = 25     | d3 = 77   | M = 100.5  | Q                                   | = M8x12 | V1 = 48 |
| B1 = 11    | G = 140   | N = 140    | R                                   | = 80    |         |
| B2 = 12.8  | G1 = 51.0 | N1 = 115   | S                                   | = 100   |         |
| B3 = 4     | H = 251.0 | N2 = 95    | Т                                   | = 120   |         |
| B4 = 25    | H1 = 84.0 | N4 = M8x19 | Tightening torque Nm adapter bushin | g = 6.0 |         |
| C = 20     | L = 185.5 | O = 11     | Tightening torque Nm shrink disc    | = 7.0   |         |
| D = 47.5   | L1 = 170  | P = 4.5    | U                                   | = 83.0  |         |